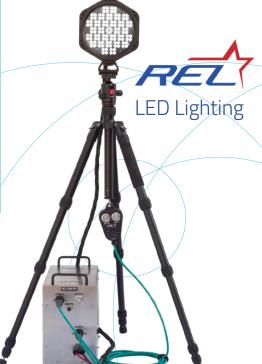

## Modular continuous LED lighting system

Up to 540W continuous output

2,400W Burst mode option

Interchangeable lenses

**IP68** Rated enclosure

Flexible multi-module link options

The REL Profusion X LED lighting system provides a flexible 72,000 Lumen constant illumination solution. The optional Burst mode almost triples the light output for 10 seconds. Emitter wavelength, clip on filter plate options and laser alignment tool add to the flexibility of this unique illumination system.