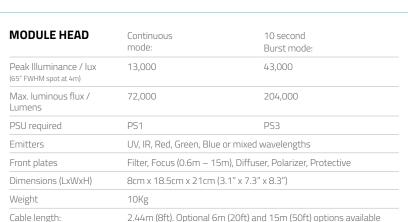

## Modular continuous LED lighting system

Up to 540W continuous output

2,400W Burst mode option

Interchangeable lenses

**IP68** Rated enclosure

Flexible multi-module link options

The REL Profusion X LED lighting system provides a flexible 72,000 Lumen constant illumination solution. The optional Burst mode almost triples the light output for 10 seconds. Emitter wavelength, clip on filter plate options and laser alignment tool add to the flexibility of this unique illumination system.